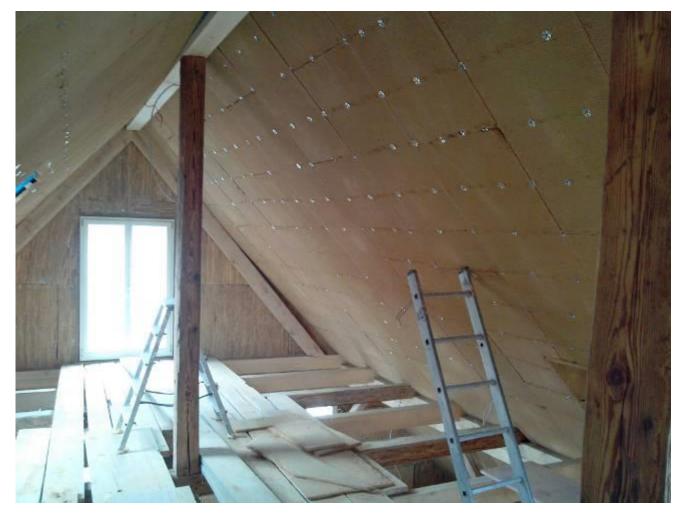

## Application:

- for interior walls
- wall facings
- lightweight partition walls
- paneling of timer post-andbeam structures,
- paneling ceiling and roof-slope

## **Upgrading of a farmhouse** in Liggeringen near Konstanz