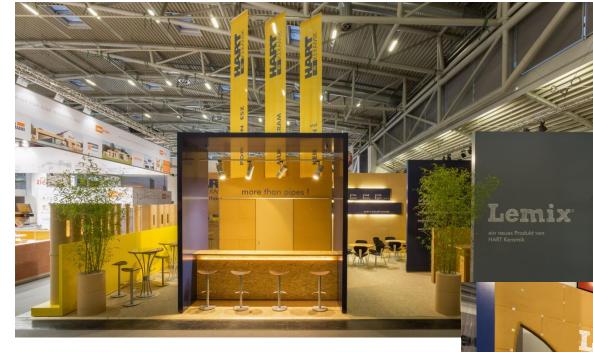

: 125 cm) |                | board            | board             |

#### Fixing to ceilings and roof bevels

| product                         | grid dimension | screwed                    | clanged     |
|---------------------------------|----------------|----------------------------|-------------|
| LEMIX 16 mm<br>(length: 125 cm) | 31,25 cm       | at least 18 pcs /<br>board | never cling |
| LEMIX 22 mm<br>(length: 125 cm) | 31,25 cm       | at least 21 pcs /<br>board | never cling |



## Acoustic insulation factor 51 dB







PROFILIERTE OBERFLÄCHE ZUR LEICHTEREN VERARBEITUNG

# Reference objects





## Upgrading and expansion Zähringer Hof in Überlingen













## **Upgrading of a farmhouse** in Liggeringen near Konstanz





























## BAU Munich fair 2015







## BAU Munich fair 2017









## Thank you for your attention