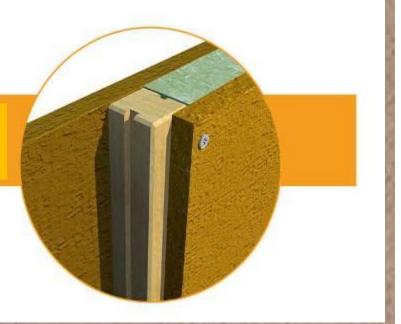

## Application:

- for interior walls
- wall facings
- lightweight partition walls
- paneling of timer post-andbeam structures,
- paneling ceiling and roof-slope

## Lemix clay building boards are made of:

### • wood fiber