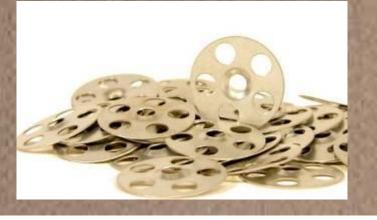

## **Fastening material**

#### corrosion-proof bolts

#### broad-back staples

fastening plates

Lehmbauplatte 22mm