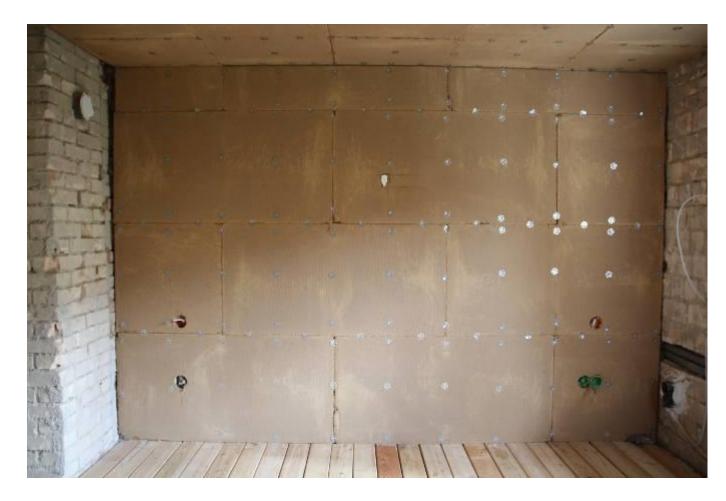

pcs/  | at least 18 pcs / |
| (length: 125 cm) |                | board            | board             |

#### Fixing to ceilings and roof bevels

| product                         | grid dimension | screwed                    | clanged     |
|---------------------------------|----------------|----------------------------|-------------|
| LEMIX 16 mm<br>(length: 125 cm) | 31,25 cm       | at least 18 pcs /<br>board | never cling |
| LEMIX 22 mm<br>(length: 125 cm) | 31,25 cm       | at least 21 pcs /<br>board | never cling |



## Acoustic insulation factor 51 dB







PROFILIERTE OBERFLÄCHE ZUR LEICHTEREN VERARBEITUNG

# Reference objects





## Upgrading and expansion Zähringer Hof in Überlingen













## **Upgrading of a farmhouse** in Liggeringen near Konstanz





























## BAU Munich fair 2015







## BAU Munich fair 2017









## Thank you for your attention