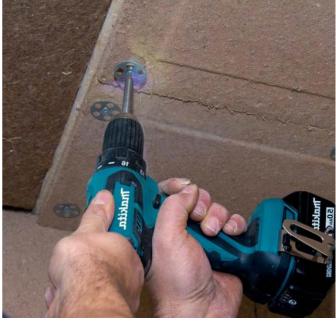

## **Fastening material**

#### corrosion-proof bolts

#### Fixing to walls

| product          | grid dimension | screwed          | clanged           |
|------------------|----------------|------------------|-------------------|
| LEMIX 16 mm      | 31,25 cm       | at least 13 pcs/ | at least 18 pcs / |
| (length: 125 cm) |                | board            | board             |
| LEMIX 22 mm      | 62,50 cm       | at least 9 pcs/  | at least 18 pcs / |
| (length: 125 cm) |                | board            | board             |

#### Fixing to ceilings and roof bevels

| product                         | grid dimension | screwed                    | clanged     |
|---------------------------------|----------------|----------------------------|-------------|
| LEMIX 16 mm<br>(length: 125 cm) | 31,25 cm       | at least 18 pcs /<br>board | never cling |
| LEMIX 22 mm<br>(length: 125 cm) | 31,25 cm       | at least 21 pcs /<br>board | never cling |