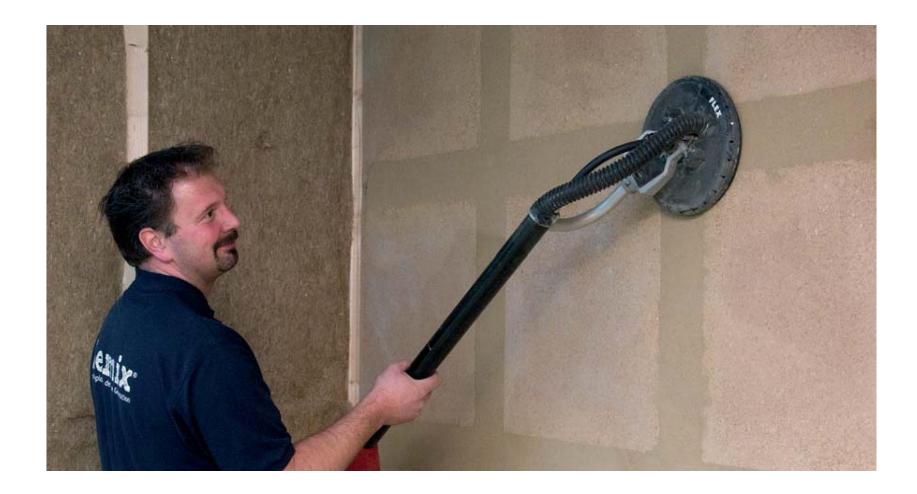

## Drywall panels (clay building boards) for the entire spectrum of interior construction works

## Application:

- for interior walls
- wall facings
- lightweight partition walls
- paneling of timer post-andbeam structures,
- paneling ceiling and roof-slope

## Clay building boards:

- are easy to use
- have excellent acoustic and indoor climate characteristics
- are effectively against moisture and mold
- have a high capacity for storing heat
- are permeable to water vapor
- can be disposed of easily and without problems