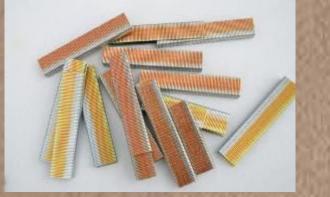

## **Fastening material**

#### broad-back staples

fastening plates

Lehmbauplatte 22mm