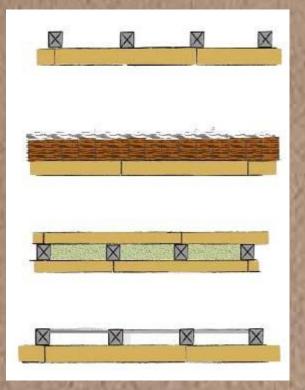

## **Fastening material**

#### corrosion-proof bolts

#### broad-back staples

fastening plates

Lehmbauplatte 22mm

#### Fixing to walls

| product          | grid dimension | screwed          | clanged           |
|------------------|----------------|------------------|-------------------|
| LEMIX 16 mm      | 31,25 cm       | at least 13 pcs/ | at least 18 pcs / |
| (length: 125 cm) |                | board            | board             |
| LEMIX 22 mm      | 62,50 cm       | at least 9 pcs/  | at least 18 pcs / |
| (length: 125 cm) |                | board            | board             |

#### Fixing to ceilings and roof bevels

| product                         | grid dimension | screwed                    | clanged     |
|---------------------------------|----------------|----------------------------|-------------|
| LEMIX 16 mm<br>(length: 125 cm) | 31,25 cm       | at least 18 pcs /<br>board | never cling |
| LEMIX 22 mm<br>(length: 125 cm) | 31,25 cm       | at least 21 pcs /<br>board | never cling |