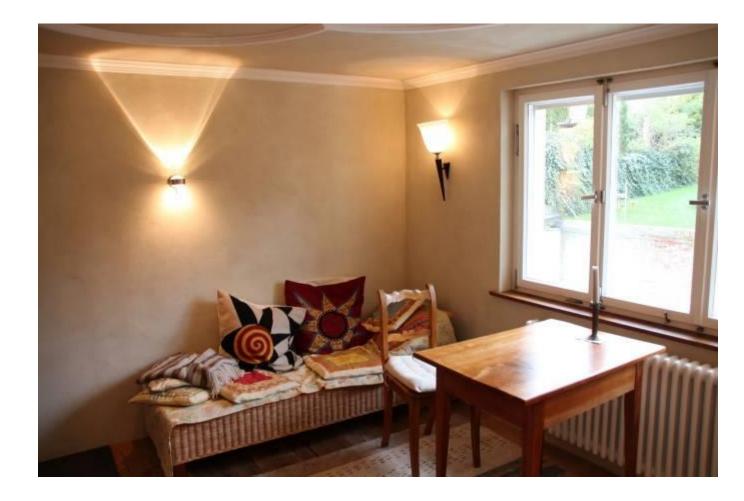

at least 18 pcs / |
| (length: 125 cm) |                | board            | board             |

#### Fixing to ceilings and roof bevels

| product                         | grid dimension | screwed                    | clanged     |
|---------------------------------|----------------|----------------------------|-------------|
| LEMIX 16 mm<br>(length: 125 cm) | 31,25 cm       | at least 18 pcs /<br>board | never cling |
| LEMIX 22 mm<br>(length: 125 cm) | 31,25 cm       | at least 21 pcs /<br>board | never cling |



## Acoustic insulation factor 51 dB







PROFILIERTE OBERFLÄCHE ZUR LEICHTEREN VERARBEITUNG

# Reference objects





## Upgrading and expansion Zähringer Hof in Überlingen













## **Upgrading of a farmhouse** in Liggeringen near Konstanz





























## BAU Munich fair 2015







## BAU Munich fair 2017









## Thank you for your attention