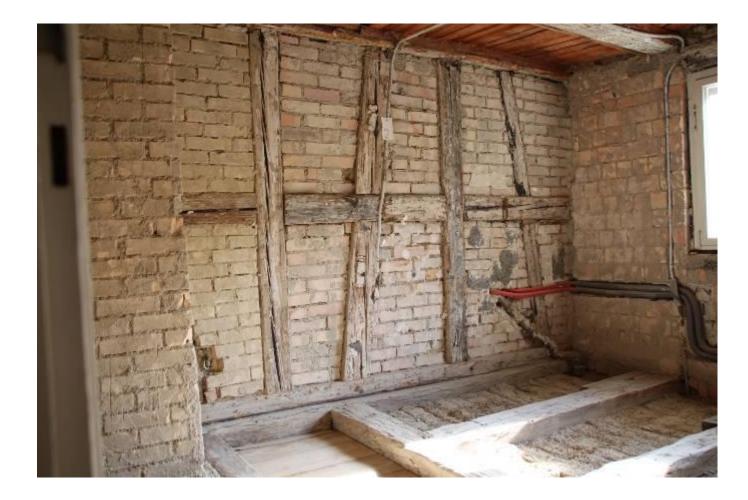

least 9 pcs/  | at least 18 pcs / |
| (length: 125 cm) |                | board            | board             |

#### Fixing to ceilings and roof bevels

| product                         | grid dimension | screwed                    | clanged     |
|---------------------------------|----------------|----------------------------|-------------|
| LEMIX 16 mm<br>(length: 125 cm) | 31,25 cm       | at least 18 pcs /<br>board | never cling |
| LEMIX 22 mm<br>(length: 125 cm) | 31,25 cm       | at least 21 pcs /<br>board | never cling |



## Acoustic insulation factor 51 dB







PROFILIERTE OBERFLÄCHE ZUR LEICHTEREN VERARBEITUNG

# Reference objects





## Upgrading and expansion Zähringer Hof in Überlingen













## **Upgrading of a farmhouse** in Liggeringen near Konstanz





























## BAU Munich fair 2015







## BAU Munich fair 2017









## Thank you for your attention