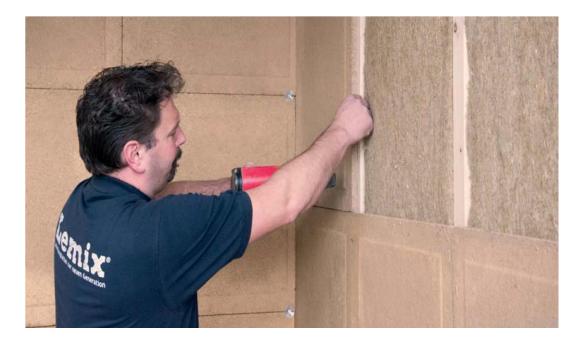

## Application:

- for interior walls
- wall facings
- lightweight partition walls
- paneling of timer post-andbeam structures,
- paneling ceiling and roof-slope

## Clay building boards:

- are easy to use
- have excellent acoustic and indoor climate characteristics
- are effectively against moisture and mold
- have a high capacity for storing heat
- are permeable to water vapor
- can be disposed of easily and without problems