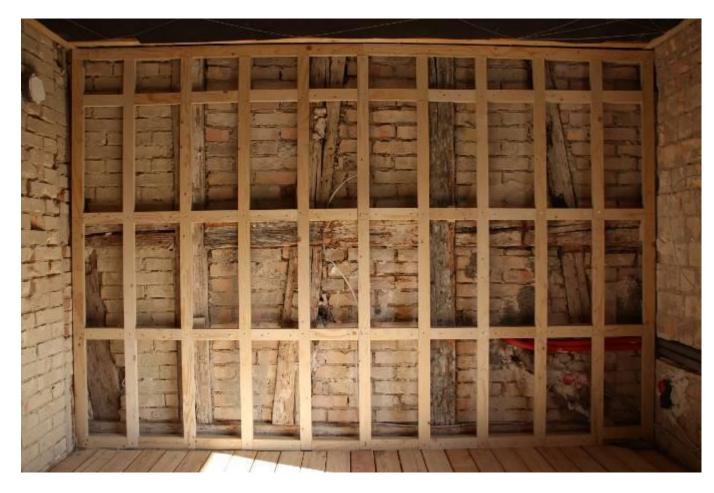

t 9 pcs/  | at least 18 pcs / |
| (length: 125 cm) |                | board            | board             |

#### Fixing to ceilings and roof bevels

| product                         | grid dimension | screwed                    | clanged     |
|---------------------------------|----------------|----------------------------|-------------|
| LEMIX 16 mm<br>(length: 125 cm) | 31,25 cm       | at least 18 pcs /<br>board | never cling |
| LEMIX 22 mm<br>(length: 125 cm) | 31,25 cm       | at least 21 pcs /<br>board | never cling |



## Acoustic insulation factor 51 dB







PROFILIERTE OBERFLÄCHE ZUR LEICHTEREN VERARBEITUNG

# Reference objects





## Upgrading and expansion Zähringer Hof in Überlingen













## **Upgrading of a farmhouse** in Liggeringen near Konstanz





























## BAU Munich fair 2015







## BAU Munich fair 2017









## Thank you for your attention