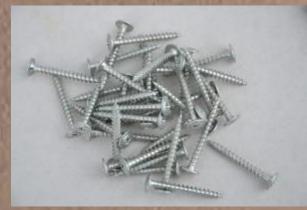

|
| Acoustic insulation factor        | 51 dB                                                 |                                     |                                                                                                                  |
| Article code                      | - no more -                                           | 17 000 0016                         | 17 000 0022                                                                                                      |
| Specific thermal capacity         | ca. 1 kJ (kg/K)                                       |                                     |                                                                                                                  |

















## **Fastening material**



#### corrosion-proof bolts



#### broad-back staples



fastening plates



Lehmbauplatte 22mm





#### Fixing to walls

| product          | grid dimension | screwed          | clanged           |
|------------------|----------------|------------------|-------------------|
| LEMIX 16 mm      | 31,25 cm       | at least 13 pcs/ | at least 18 pcs / |
| (length: 125 cm) |                | board            | board             |
| LEMIX 22 mm      | 62,50 cm       | at least 9 pcs/  | at least 18 pcs / |
| (length: 125 cm) |                | board            | board             |

#### Fixing to ceilings and roof bevels

| product                         | grid dimension | screwed                    | clanged     |
|---------------------------------|----------------|-----------------------