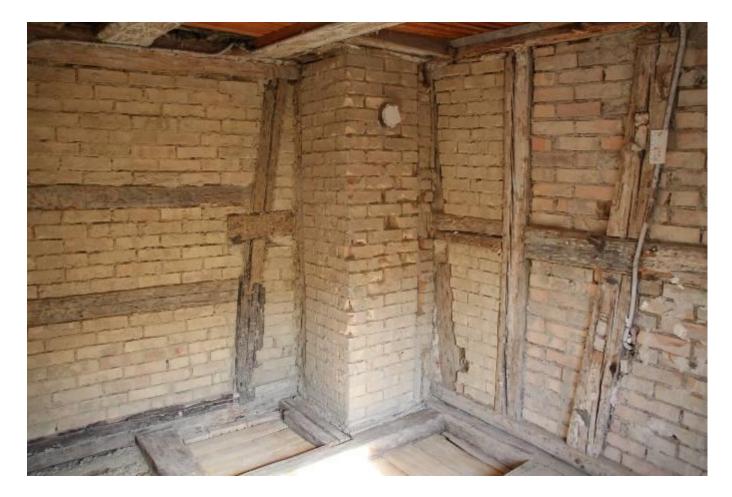

| at least 9 pcs/  | at least 18 pcs / |
| (length: 125 cm) |                | board            | board             |

#### Fixing to ceilings and roof bevels

| product                         | grid dimension | screwed                    | clanged     |
|---------------------------------|----------------|----------------------------|-------------|
| LEMIX 16 mm<br>(length: 125 cm) | 31,25 cm       | at least 18 pcs /<br>board | never cling |
| LEMIX 22 mm<br>(length: 125 cm) | 31,25 cm       | at least 21 pcs /<br>board | never cling |



## Acoustic insulation factor 51 dB







PROFILIERTE OBERFLÄCHE ZUR LEICHTEREN VERARBEITUNG

# Reference objects





## Upgrading and expansion Zähringer Hof in Überlingen













## **Upgrading of a farmhouse** in Liggeringen near Konstanz





























## BAU Munich fair 2015







## BAU Munich fair 2017









## Thank you for your attention