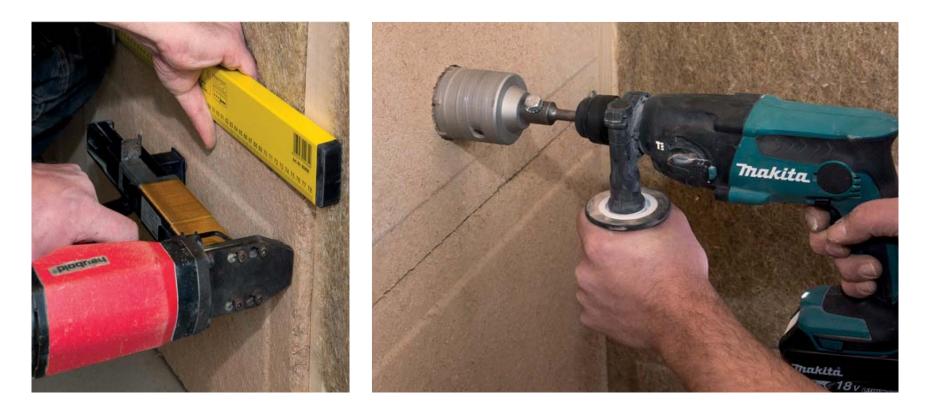

## **Fastening material**

#### corrosion-proof bolts

#### broad-back staples

fastening plates

Lehmbauplatte 22mm

#### Fixing to walls

| product          | grid dimension | screwed          | clanged           |
|------------------|----------------|------------------|-------------------|
| LEMIX 16 mm      | 31,25 cm       | at least 13 pcs/ | at least 18 pcs / |
| (length: 125 cm) |                | board            | board             |
| LEMIX 22 mm      | 62,50 cm       | at least 9 pcs/  | at least 18 pcs / |
| (length: 125 cm) |                | board            | board             |

#### Fixing to ceilings and roof bevels

| product                         | grid dimension | screwed                    | clanged     |
|---------------------------------|----------------|----------------------------|-------------|
| LEMIX 16 mm<br>(length: 125 cm) | 31,25 cm       | at least 18 pcs /<br>board | never cling |
| LEMIX 22 mm<br>(length: 125 cm) | 31,25 cm       | at least 21 pcs /<br>board | never cling |