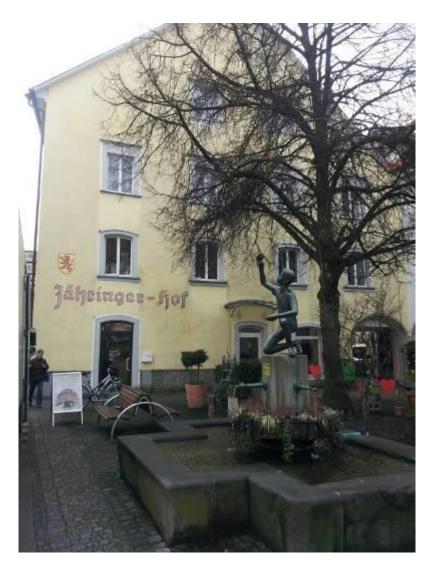

| at least 18 pcs / |
| (length: 125 cm) |                | board            | board             |
| LEMIX 22 mm      | 62,50 cm       | at least 9 pcs/  | at least 18 pcs / |
| (length: 125 cm) |                | board            | board             |

#### Fixing to ceilings and roof bevels

| product                         | grid dimension | screwed                    | clanged     |
|---------------------------------|----------------|----------------------------|-------------|
| LEMIX 16 mm<br>(length: 125 cm) | 31,25 cm       | at least 18 pcs /<br>board | never cling |
| LEMIX 22 mm<br>(length: 125 cm) | 31,25 cm       | at least 21 pcs /<br>board | never cling |



## Acoustic insulation factor 51 dB







PROFILIERTE OBERFLÄCHE ZUR LEICHTEREN VERARBEITUNG

# Reference objects





## Upgrading and expansion Zähringer Hof in Überlingen













## **Upgrading of a farmhouse** in Liggeringen near Konstanz





























## BAU Munich fair 2015







## BAU Munich fair 2017









## Thank you for your attention