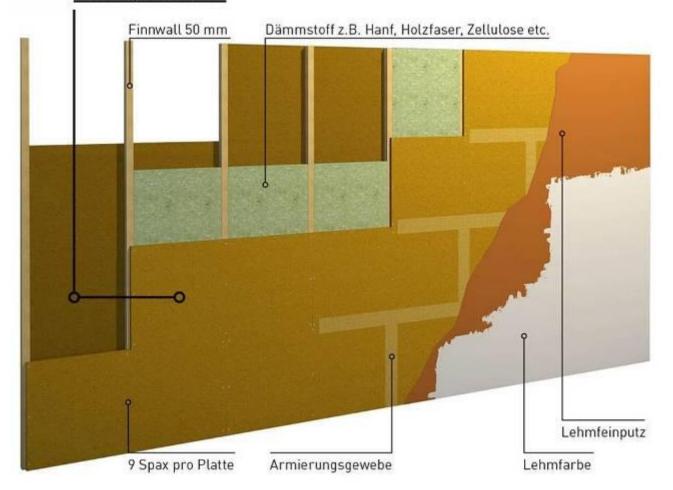

#### Fixing to walls

| product          | grid dimension | screwed          | clanged           |
|------------------|----------------|------------------|-------------------|
| LEMIX 16 mm      | 31,25 cm       | at least 13 pcs/ | at least 18 pcs / |
| (length: 125 cm) |                | board            | board             |
| LEMIX 22 mm      | 62,50 cm       | at least 9 pcs/  | at least 18 pcs / |
| (length: 125 cm) |                | board            | board             |

#### Fixing to ceilings and roof bevels

| product                         | grid dimension | screwed                    | clanged     |
|---------------------------------|----------------|----------------------------|-------------|
| LEMIX 16 mm<br>(length: 125 cm) | 31,25 cm       | at least 18 pcs /<br>board | never cling |
| LEMIX 22 mm<br>(length: 125 cm) | 31,25 cm       | at least 21 pcs /<br>board | never cling |

## Acoustic insulation factor 51 dB

PROFILIERTE OBERFLÄCHE ZUR LEICHTEREN VERARBEITUNG