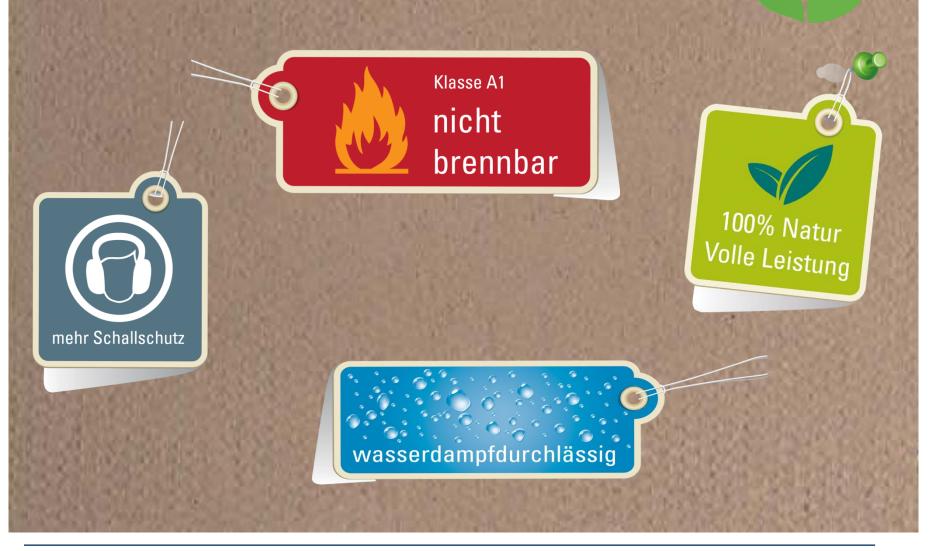

## Clay building boards:

- are easy to use
- have excellent acoustic and indoor climate characteristics
- are effectively against moisture and mold
- have a high capacity for storing heat
- are permeable to water vapor
- can be disposed of easily and without problems

# Lemix

| Board dimensions                  | 62,5 x 125 cm                                         |                                     |                                                                                                                  |
|-----------------------------------|-------------------------------------------------------|-------------------------------------|------------------------------------------------------------------------------------------------------------------|
| Board thicknesses                 | 14 mm                                                 | 16 mm                               | 22 mm                                                                                                            |
| Board weights                     | - no more -                                           | 18 kg                               | 25 kg                                                                                                            |
| Pallet contents                   |                                                       | $60 \text{ pcs} = 46,9 \text{ m}^2$ | 40 pcs<br>= 31,2 m <sup>2</sup>                                                                                  |
| Dimensional tolerances            | length x width:                                       | < -2 mm                             |                                                                                                                  |
|                                   | thickness:                                            | < -1 mm                             | and the second |
| Green density                     | ca. 1450 kg/m³                                        |                                     |                                                                                                                  |
| Thermal conductivity              | $\lambda$ (Lambda) = 0,59 W/mK                        |                                     |                                                                                                                  |
| Building materials class          | A1 (non-flammable) in accordance to DIN<br>EN 13501-1 |                                     |                                                                                                                  |
| Vapor diffusion resistance factor | $\mu = 5 / 10$                                        |                                     |                                                                                                                  |
| Acoustic insulation factor        | 51 dB                                                 |                                     |                                                                                                                  |
| Article code                      | - no more -                                           | 17 000 0016                         | 17 000 0022                                                                                                      |
| Specific thermal capacity         | ca. 1 kJ (kg/K)                                       |                                     |                                                                                                                  |