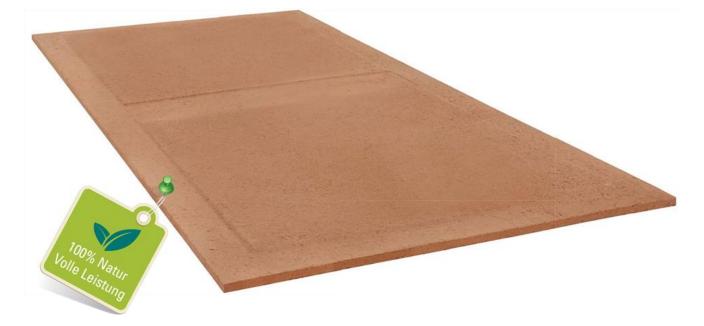

## Clay building boards:

- are easy to use
- have excellent acoustic and indoor climate characteristics
- are effectively against moisture and mold
- have a high capacity for storing heat
- are permeable to water vapor
- can be disposed of easily and without problems

## Clay building boards: