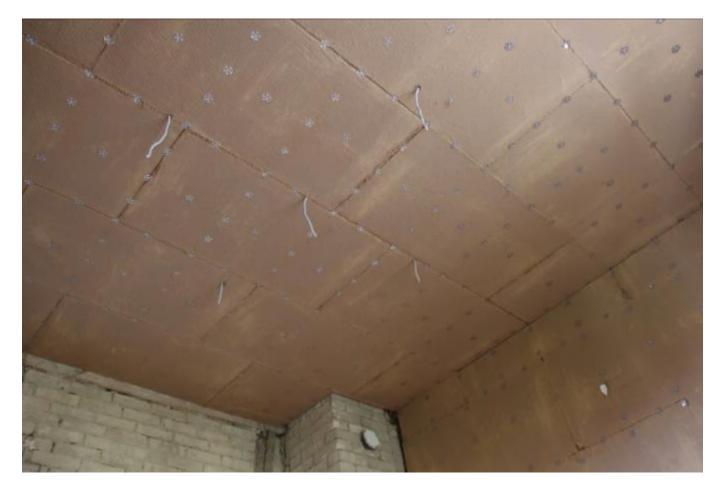

## Application:

- for interior walls
- wall facings
- lightweight partition walls
- paneling of timer post-andbeam structures,
- paneling ceiling and roof-slope

## **Upgrading of a farmhouse** in Liggeringen near Konstanz